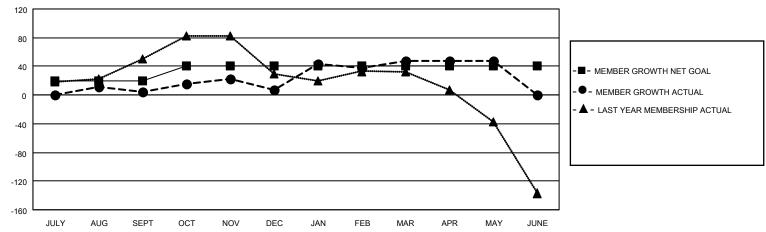

### District 310 D

|               | Club          | s           |               | Members RESULTS FOR 2020-2021 |                        |                         |                                                    |  |
|---------------|---------------|-------------|---------------|-------------------------------|------------------------|-------------------------|----------------------------------------------------|--|
|               | RESULTS FOR   | R 2020-2021 |               |                               |                        |                         |                                                    |  |
| QUARTER       | NEW CLUB GOAL | NEW CLUBS   | DROPPED CLUBS | QUARTER MEMI                  | BER GROWTH NET<br>GOAL | MEMBER GROWTH<br>ACTUAL | DROPPED<br>MEMBERS ACTUAL<br>(including transfers) |  |
| JULY/AUG/SEPT | 1             | 0           | 1             | JULY/AUG/SEPT                 | 20                     | 20                      | 15                                                 |  |
| OCT/NOV/DEC   | 1             | 0           | 0             | OCT/NOV/DEC                   | 20                     | 76                      | 73                                                 |  |
| JAN/FEB/MAR   | 0             | 0           | 1             | JAN/FEB/MAR                   | 0                      | 56                      | 11                                                 |  |
| APR/MAY/JUNE  | 0             | 0           | 0             | APR/MAY/JUNE                  | 0                      | 2                       | 2                                                  |  |

#### GOALS AND ACTUAL MEMBERS CUMULATIVE

| DROPPED CLUBS: 2 |     | 35 CLUBS OF 72 ADDED 1 OR MORE<br>NEW MEMBERS | GENDER DISTRIBUTION           MALE         859 (58.55%)           FEMALE         608 (41.45%) |               |    |
|------------------|-----|-----------------------------------------------|-----------------------------------------------------------------------------------------------|---------------|----|
| DROPPED MEMBERS  |     |                                               | PEWALE                                                                                        | 000 (41.4370) |    |
| DECEASED         | 6   | CLICK HERE FOR CUMULATIVE                     | TOTAL FAMILY UNIT MEMBERS                                                                     |               | 39 |
| CLUB CANCELLED   | 3   | MEMBERSHIP DATA                               |                                                                                               |               | 22 |
| OTHER 92         |     |                                               | FAMILY MEMBERS PAYING HALF DUES                                                               |               | 22 |
| TOTAL            | 101 |                                               | Bozo                                                                                          |               |    |