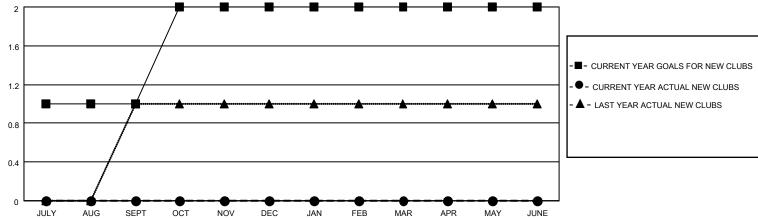

### District 310 D

|               | Club          | s           |               | Members RESULTS FOR 2020-2021 |                        |                         |                                                    |  |
|---------------|---------------|-------------|---------------|-------------------------------|------------------------|-------------------------|----------------------------------------------------|--|
|               | RESULTS FOR   | R 2020-2021 |               |                               |                        |                         |                                                    |  |
| QUARTER       | NEW CLUB GOAL | NEW CLUBS   | DROPPED CLUBS | QUARTER MEMI                  | BER GROWTH NET<br>GOAL | MEMBER GROWTH<br>ACTUAL | DROPPED<br>MEMBERS ACTUAL<br>(including transfers) |  |
| JULY/AUG/SEPT | 1             | 0           | 1             | JULY/AUG/SEPT                 | 20                     | 20                      | 15                                                 |  |
| OCT/NOV/DEC   | 1             | 0           | 0             | OCT/NOV/DEC                   | 20                     | 76                      | 73                                                 |  |
| JAN/FEB/MAR   | 0             | 0           | 1             | JAN/FEB/MAR                   | 0                      | 56                      | 11                                                 |  |
| APR/MAY/JUNE  | 0             | 0           | 0             | APR/MAY/JUNE                  | 0                      | 2                       | 2                                                  |  |

# GOALS AND ACTUAL NEW CLUBS CUMULATIVE